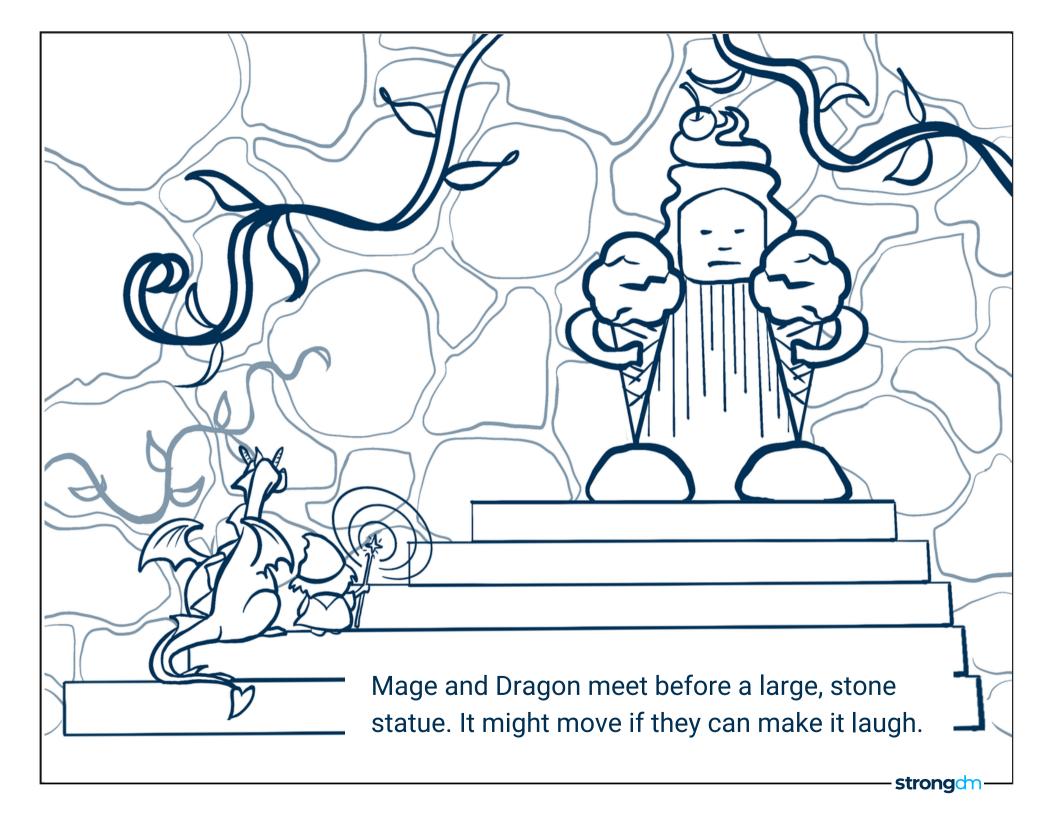

എ

00

- 20

strongdm

3)

Complete the story to make the statue laugh.

Mage: To make the statue laugh, we should do a magic trick!

| Dragon: Yes! We should do the trick!                                                               |   |
|----------------------------------------------------------------------------------------------------|---|
| Mage: Wonderful! I love that one because it makes things                                           |   |
| Dragon: Oh wait! What about the one that makess?                                                   |   |
| Mage:No, no. Last time we did it,s wereing for                                                     |   |
| Dragon: Do you think the statue would laugh if we turned a                                         |   |
| Mage: Oh doggone it, Dragon! Just make up your mind, or I'll turn you<br>into a thats all day!<br> |   |
| Statue: Starts to laugh.                                                                           |   |
| <b>Dragon:</b> Oh Mage! You great, you've done it! The ice cream is ours                           | ļ |