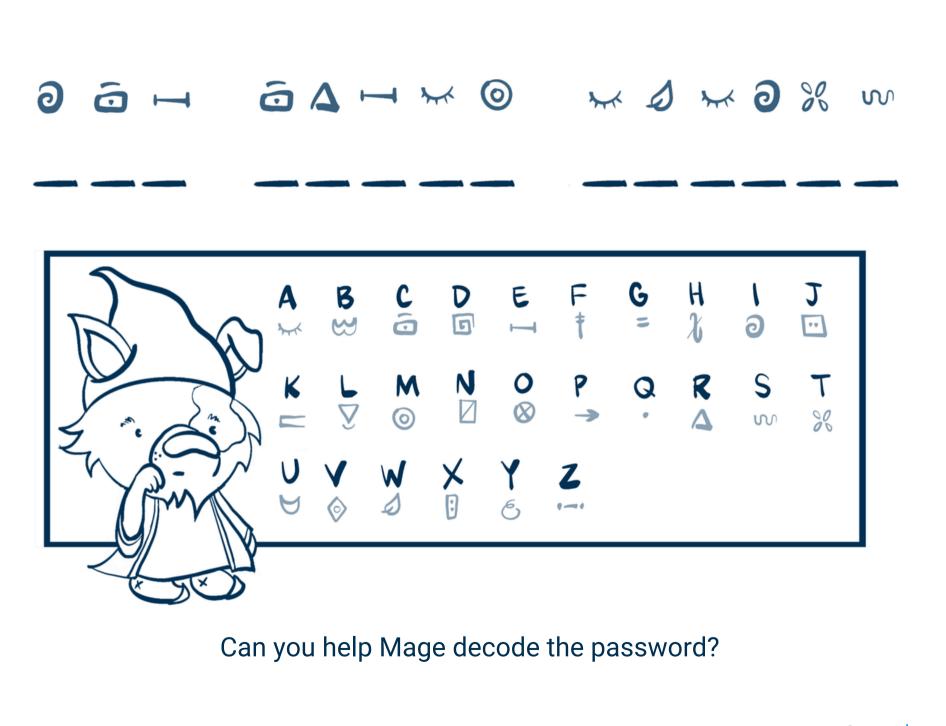

## Solve the word search to secure entry into the labyrinth.

- strongdm

"Let's split up," says Dragon. "We'll find the ice cream twice as fast." 0

V

Mage needs to find the magic password to lower the drawbridge.

0

IR ¥Ô

3

•

S

69

w 20 A

11.